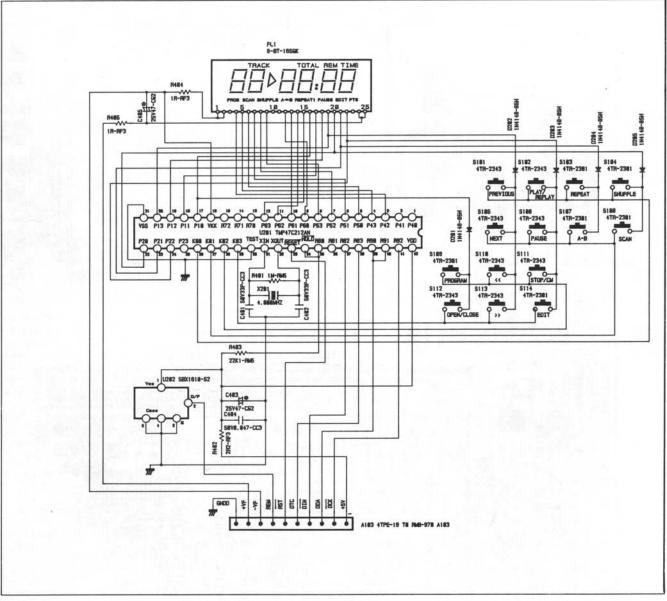

Accuracy, Wow and Flutter Output Level Output Impedance Digital Output Load Impedance

Power Requirements

Power Consumption Weight Dimensions 20-20,000 Hz ± 0.05 dB ± 0.5 dB ± 0.5 degree 0.0025% @ 1 kHz 0.0025% @ 1 kHz

> 100 dB @ 1 kHz
> 107 dB
> 100 dB
Multiplebit Bitstream Continuous Calibration
20 Bit, 16x Oversampling

Quartz crystal precision 2.0 Volts rms 200 Ohms 0.5 Volt P.P. 75 Ohms

115 volts AC 50/60 Hz, 230 volts AC 50/60 Hz 30 watts 5.3 Kg's / 11.6 Lbs. 440 mm (W) x 72 mm (H) x 316 mm (D) 17-3/8" (W) x 2-7/8" (H) x 12-7/16" (D)

All specifications are accurate at the time of printing. Rotel reserves the right to make improvements without notice.

Wiring Diagram



#### REMOTE CONTROL HANDSET



















## Schematic Diagram

SCHEMATIC DIAGRAM MODEL NO. RCD-975 (3/3)



## **Printed Circuit Boards**







## **Printed Circuit Boards**



#### Parts List

NOTE: THE COMPONENTS INDENTIFIED BY A MARK ARE FOR SAFFTY.REPLACE ONLY WITH ORIGINAL PARTS.DO NOT SUBSTITUTE.

| R101<br>R102<br>R103,104<br>R105<br>R106<br>R107<br>R108<br>R109<br>R110<br>R111<br>R112<br>R113<br>R114<br>R115<br>R116<br>R117<br>R118<br>R119 | RMB-970 R2<br>RM54752810<br>RM52212811<br>RF52208020<br>RM52213815<br>RM51822812<br>RM51822812<br>RM51821819<br>RM51212815<br>RM55111811<br>RM55011813<br>RF53308022<br>RM53329813<br>RF51008023<br>RM53011813<br>RM54751816 | PCB ASSEMBLY<br>R, METAL 47.5K 1/4W F<br>R, METAL 22.1K 1/4W F<br>R, FUSIBLE NFR252R2 (J)<br>0.33W<br>R, METAL 221K 1/4W F<br>R, METAL 18.2K 1/4W F<br>R, METAL 1.82K 1/4W F<br>R, METAL 1.82K 1/4W F<br>R, METAL 5.11K 1/4W F<br>R,