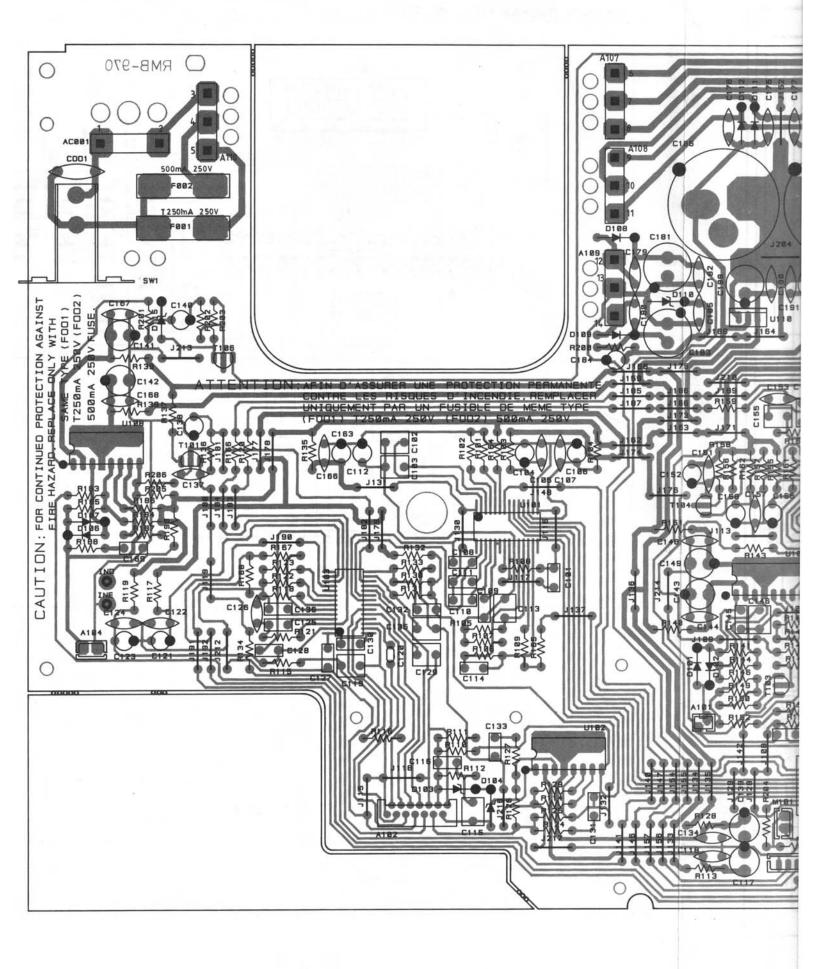

Level Output Impedance Digital Output Load Impedance

Power Requirements

Power Consumption Weight Dimensions 20-20,000 Hz ± 0.05 dB ± 0.5 dB ± 0.5 degree 0.0025% @ 1 kHz 0.0025% @ 1 kHz

> 100 dB @ 1 kHz
> 107 dB
> 100 dB
Multiplebit Bitstream Continuous Calibration
20 Bit, 16x Oversampling

Quartz crystal precision 2.0 Volts rms 200 Ohms 0.5 Volt P.P. 75 Ohms

115 volts AC 50/60 Hz, 230 volts AC 50/60 Hz 30 watts 5.3 Kg's / 11.6 Lbs. 440 mm (W) x 72 mm (H) x 316 mm (D) 17-3/8" (W) x 2-7/8" (H) x 12-7/16" (D)

All specifications are accurate at the time of printing. Rotel reserves the right to make improvements without notice.

Wiring Diagram



#### REMOTE CONTROL HANDSET



















## Schematic Diagram

SCHEMATIC DIAGRAM MODEL NO. RCD-975 (3/3)



## **Printed Circuit Boards**







## **Printed Circuit Boards**



#### Parts List

NOTE: THE COMPONENTS INDENTIFIED BY A MARK ARE FOR SAFFTY.REPLACE ONLY WITH ORIGINAL PARTS.DO NOT SUBSTITUTE.

| R101<br>R102<br>R103,104<br>R105<br>R106<br>R107<br>R108<br>R109<br>R110<br>R111<br>R112<br>R113<br>R114<br>R115<br>R116<br>R117<br>R118<br>R119 | RMB-970 R2<br>RM54752810<br>RM52212811<br>RF52208020<br>RM52213815<br>RM51822812<br>RM51822812<br>RM51821819<br>RM51212815<br>RM55111811<br>RM55011813<br>RF53308022<br>RM53329813<br>RF51008023<br>RM53011813<br>RM54751816 | PCB ASSEMBLY<br>R, METAL 47.5K 1/4W F<br>R, METAL 22.1K 1/4W F<br>R, FUSIBLE NFR252R2 (J)<br>0.33W<br>R, METAL 221K 1/4W F<br>R, METAL 18.2K 1/4W F<br>R, METAL 1.82K 1/4W F<br>R, METAL 1.82K 1/4W F<br>R, METAL 5.11K 1/4W F<br>R, METAL 3.01K 1/4W F<br>R, FUSIBLE