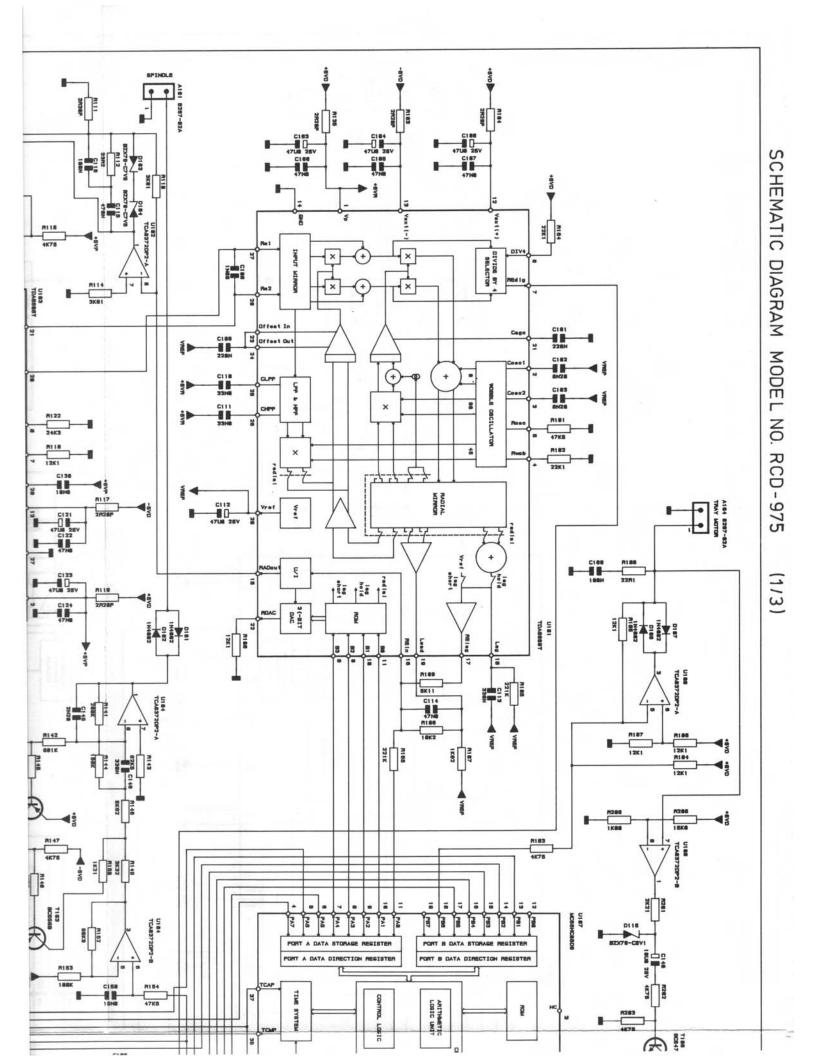

Noise Ratio Dynamic Range Digital to Analog Converters (2) Digital Filter

Speed Accuracy, Wow and Flutter Output Level Output Impedance Digital Output Load Impedance

Power Requirements

Power Consumption Weight Dimensions 20-20,000 Hz ± 0.05 dB ± 0.5 dB ± 0.5 degree 0.0025% @ 1 kHz 0.0025% @ 1 kHz

> 100 dB @ 1 kHz
> 107 dB
> 100 dB
Multiplebit Bitstream Continuous Calibration
20 Bit, 16x Oversampling

Quartz crystal precision 2.0 Volts rms 200 Ohms 0.5 Volt P.P. 75 Ohms

115 volts AC 50/60 Hz, 230 volts AC 50/60 Hz 30 watts 5.3 Kg's / 11.6 Lbs. 440 mm (W) x 72 mm (H) x 316 mm (D) 17-3/8" (W) x 2-7/8" (H) x 12-7/16" (D)

All specifications are accurate at the time of printing. Rotel reserves the right to make improvements without notice.

Wiring Diagram



#### REMOTE CONTROL HANDSET



















## Schematic Diagram

SCHEMATIC DIAGRAM MODEL NO. RCD-975 (3/3)



## **Printed Circuit Boards**







## **Printed Circuit Boards**



#### Parts List

NOTE: THE COMPONENTS INDENTIFIED BY A MARK ARE FOR SAFFTY.REPLACE ONLY WITH ORIGINAL PARTS.DO NOT SUBSTITUTE.

| R101<br>R102<br>R103,104<br>R105<br>R106<br>R107<br>R108<br>R109<br>R110<br>R111<br>R112<br>R113<br>R114<br>R115<br>R116<br>R117<br>R118<br>R119 | RMB-970 R2<br>RM54752810<br>RM52212811<br>RF52208020<br>RM52213815<br>RM51822812<br>RM51822812<br>RM51821819<br>RM51212815<br>RM55111811<br>RM55011813<br>RF53308022<br>RM53329813<br>RF51008023<br>RM53011813<br>RM54751816 | PCB ASSEMBLY<br>R, METAL 47.5K 1/4W F<br>R, METAL 22.1K 1/4W F<br>R, FUSIBLE NFR252R2 (J)<br>0.33W<br>R, METAL 221K 1/4W F<br>R, METAL 18.2K 1/4W F