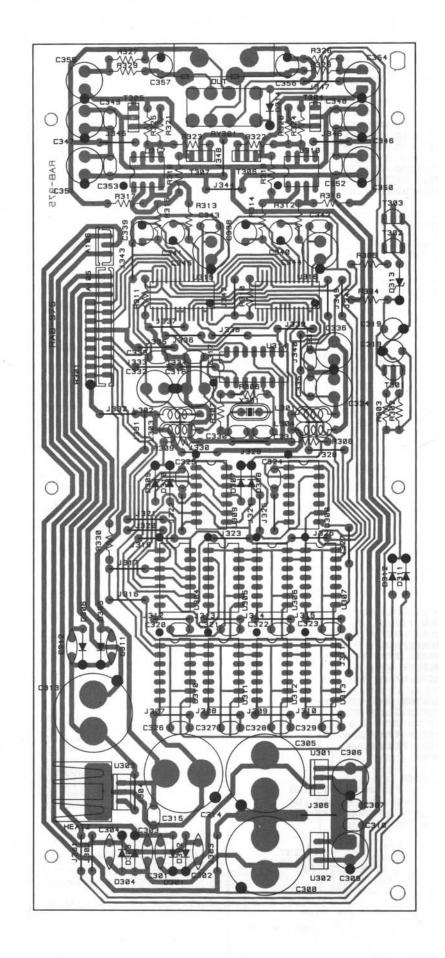

Load Impedance

Power Requirements

Power Consumption Weight Dimensions 20-20,000 Hz ± 0.05 dB ± 0.5 dB ± 0.5 degree 0.0025% @ 1 kHz 0.0025% @ 1 kHz

> 100 dB @ 1 kHz
> 107 dB
> 100 dB
Multiplebit Bitstream Continuous Calibration
20 Bit, 16x Oversampling

Quartz crystal precision 2.0 Volts rms 200 Ohms 0.5 Volt P.P. 75 Ohms

115 volts AC 50/60 Hz, 230 volts AC 50/60 Hz 30 watts 5.3 Kg's / 11.6 Lbs. 440 mm (W) x 72 mm (H) x 316 mm (D) 17-3/8" (W) x 2-7/8" (H) x 12-7/16" (D)

All specifications are accurate at the time of printing. Rotel reserves the right to make improvements without notice.

Wiring Diagram



#### REMOTE CONTROL HANDSET



















## Schematic Diagram

SCHEMATIC DIAGRAM MODEL NO. RCD-975 (3/3)



## **Printed Circuit Boards**







## **Printed Circuit Boards**



#### Parts List

NOTE: THE COMPONENTS INDENTIFIED BY A MARK ARE FOR SAFFTY.REPLACE ONLY WITH ORIGINAL PARTS.DO NOT SUBSTITUTE.

| R101<br>R102<br>R103,104<br>R105<br>R106<br>R107<br>R108<br>R109<br>R110<br>R111<br>R112<br>R113<br>R114<br>R115<br>R116<br>R117<br>R118<br>R119 | RMB-970 R2<br>RM54752810<br>RM52212811<br>RF52208020<br>RM52213815<br>RM51822812<br>RM51822812<br>RM51821819<br>RM51212815<br>RM55111811<br>RM55011813<br>RF53308022<br>RM53329813<br>RF51008023<br>RM53011813<br>RM54751816 | PCB ASSEMBLY<br>R, METAL 47.5K 1/4W F<br>R, METAL 22.1K 1/4W F<br>R, FUSIBLE NFR252R2 (J)<br>0.33W<br>R, METAL 221K 1/4W F<br>R, METAL 18.2K 1/4W F<br>R, METAL 1.82K 1/4W F<br>R, METAL 1.82K 1/4W F<br>R, METAL 5.11K 1/4W F<br>R, METAL 3.01K 1/4W F<br>R, FUSIBLE NFR253R3 (J)<br>0.33W<br>R, METAL 33