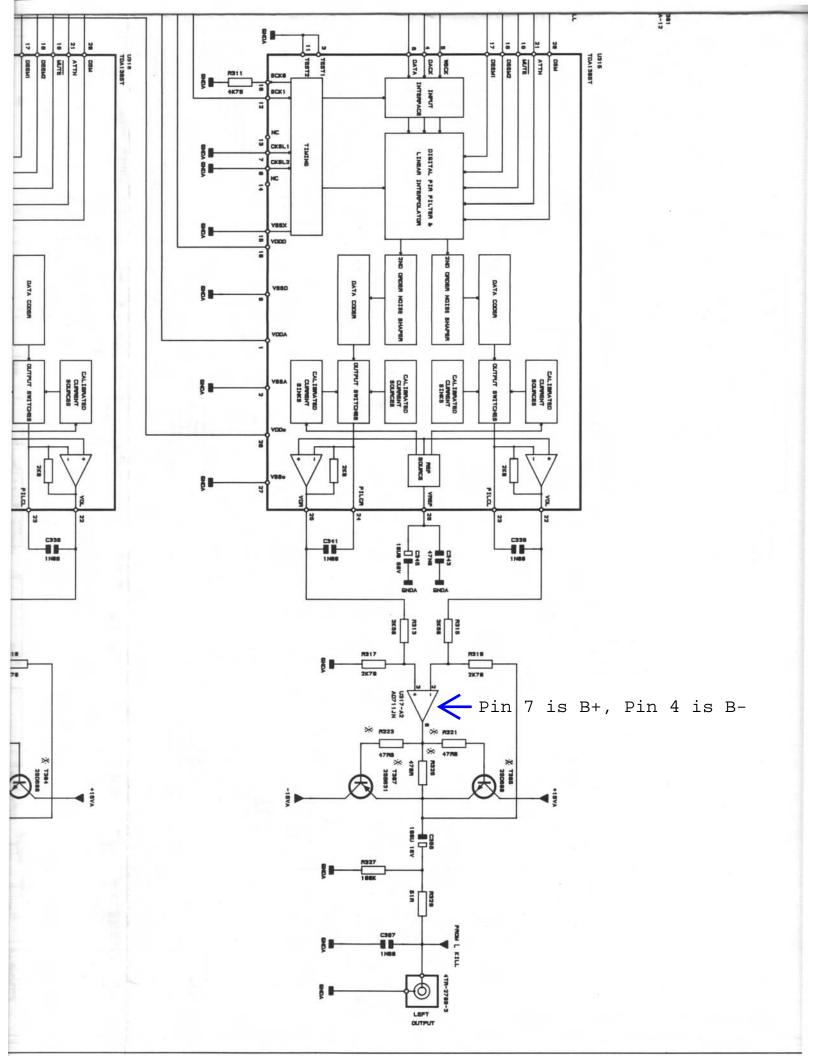

o Dynamic Range Digital to Analog Converters (2) Digital Filter

Speed Accuracy, Wow and Flutter Output Level Output Impedance Digital Output Load Impedance

Power Requirements

Power Consumption Weight Dimensions 20-20,000 Hz ± 0.05 dB ± 0.5 dB ± 0.5 degree 0.0025% @ 1 kHz 0.0025% @ 1 kHz

> 100 dB @ 1 kHz
> 107 dB
> 100 dB
Multiplebit Bitstream Continuous Calibration
20 Bit, 16x Oversampling

Quartz crystal precision 2.0 Volts rms 200 Ohms 0.5 Volt P.P. 75 Ohms

115 volts AC 50/60 Hz, 230 volts AC 50/60 Hz 30 watts 5.3 Kg's / 11.6 Lbs. 440 mm (W) x 72 mm (H) x 316 mm (D) 17-3/8" (W) x 2-7/8" (H) x 12-7/16" (D)

All specifications are accurate at the time of printing. Rotel reserves the right to make improvements without notice.

Wiring Diagram



#### REMOTE CONTROL HANDSET



















## Schematic Diagram

SCHEMATIC DIAGRAM MODEL NO. RCD-975 (3/3)



## **Printed Circuit Boards**







## **Printed Circuit Boards**



#### Parts List

NOTE: THE COMPONENTS INDENTIFIED BY A MARK ARE FOR SAFFTY.REPLACE ONLY WITH ORIGINAL PARTS.DO NOT SUBSTITUTE.

| R101<br>R102<br>R103,104<br>R105<br>R106<br>R107<br>R108<br>R109<br>R110<br>R111<br>R112<br>R113<br>R114<br>R115<br>R116<br>R117<br>R118<br>R119 | RMB-970 R2<br>RM54752810<br>RM52212811<br>RF52208020<br>RM52213815<br>RM51822812<br>RM51822812<br>RM51821819<br>RM51212815<br>RM55111811<br>RM55011813<br>RF53308022<br>RM53329813<br>RF51008023<br>RM53011813<br>RM54751816 | PCB ASSEMBLY<br>R, METAL 47.5K 1/4W F<br>R, METAL 22.1K 1/4W F<br>R, FUSIBLE NFR252R2 (J)<br>0.33W<br>R, METAL 221K 1/4W F<br>R, METAL 18.2K 1/4W F<br>R, MET