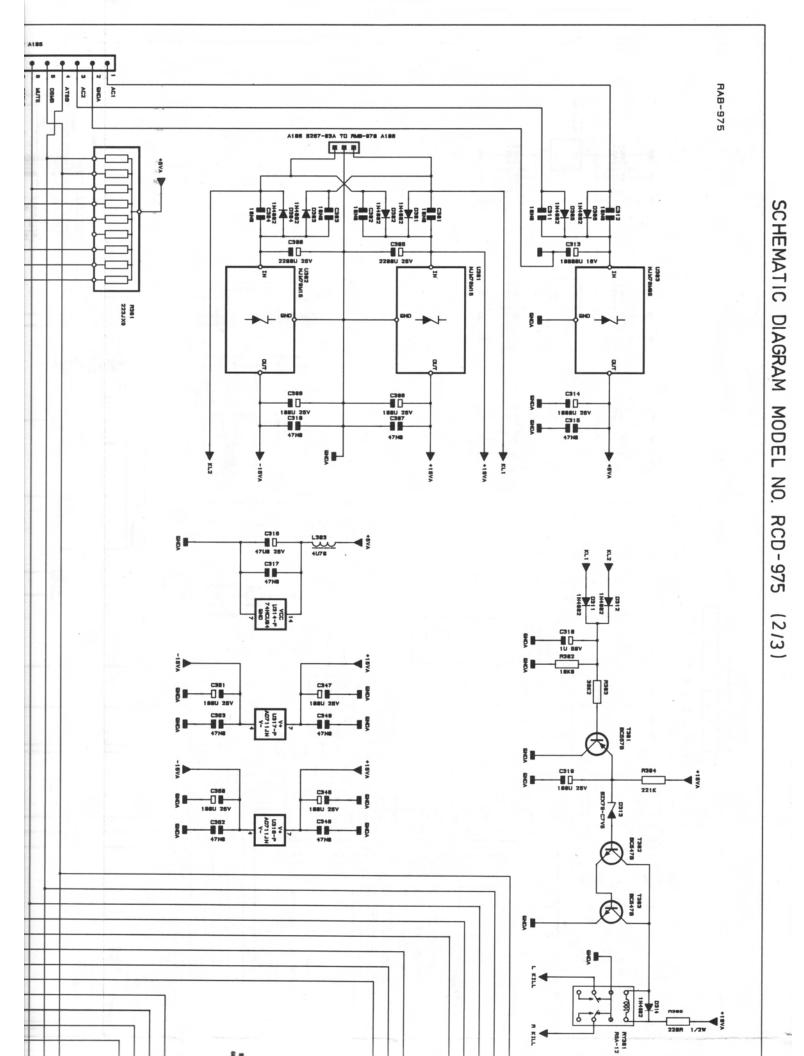

tio Dynamic Range Digital to Analog Converters (2) Digital Filter

Speed Accuracy, Wow and Flutter Output Level Output Impedance Digital Output Load Impedance

Power Requirements

Power Consumption Weight Dimensions 20-20,000 Hz ± 0.05 dB ± 0.5 dB ± 0.5 degree 0.0025% @ 1 kHz 0.0025% @ 1 kHz

> 100 dB @ 1 kHz
> 107 dB
> 100 dB
Multiplebit Bitstream Continuous Calibration
20 Bit, 16x Oversampling

Quartz crystal precision 2.0 Volts rms 200 Ohms 0.5 Volt P.P. 75 Ohms

115 volts AC 50/60 Hz, 230 volts AC 50/60 Hz 30 watts 5.3 Kg's / 11.6 Lbs. 440 mm (W) x 72 mm (H) x 316 mm (D) 17-3/8" (W) x 2-7/8" (H) x 12-7/16" (D)

All specifications are accurate at the time of printing. Rotel reserves the right to make improvements without notice.

Wiring Diagram



#### REMOTE CONTROL HANDSET



















## Schematic Diagram

SCHEMATIC DIAGRAM MODEL NO. RCD-975 (3/3)



## **Printed Circuit Boards**







## **Printed Circuit Boards**



#### Parts List

NOTE: THE COMPONENTS INDENTIFIED BY A MARK ARE FOR SAFFTY.REPLACE ONLY WITH ORIGINAL PARTS.DO NOT SUBSTITUTE.

| R101<br>R102<br>R103,104<br>R105<br>R106<br>R107<br>R108<br>R109<br>R110<br>R111<br>R112<br>R113<br>R114<br>R115<br>R116<br>R117<br>R118<br>R119 | RMB-970 R2<br>RM54752810<br>RM52212811<br>RF52208020<br>RM52213815<br>RM51822812<br>RM51822812<br>RM51821819<br>RM51212815<br>RM55111811<br>RM55011813<br>RF53308022<br>RM53329813<br>RF51008023<br>RM53011813<br>RM54751816 | PCB ASSEMBLY<br>R, METAL 47.5K 1/4W F<br>R, METAL 22.1K 1/4W F<br>R, FUSIBLE NFR252R2 (J)<br>0.33W<br>R, METAL 221K 1/4W F<br>R, METAL 18.2K 1/4W F<br>R, M