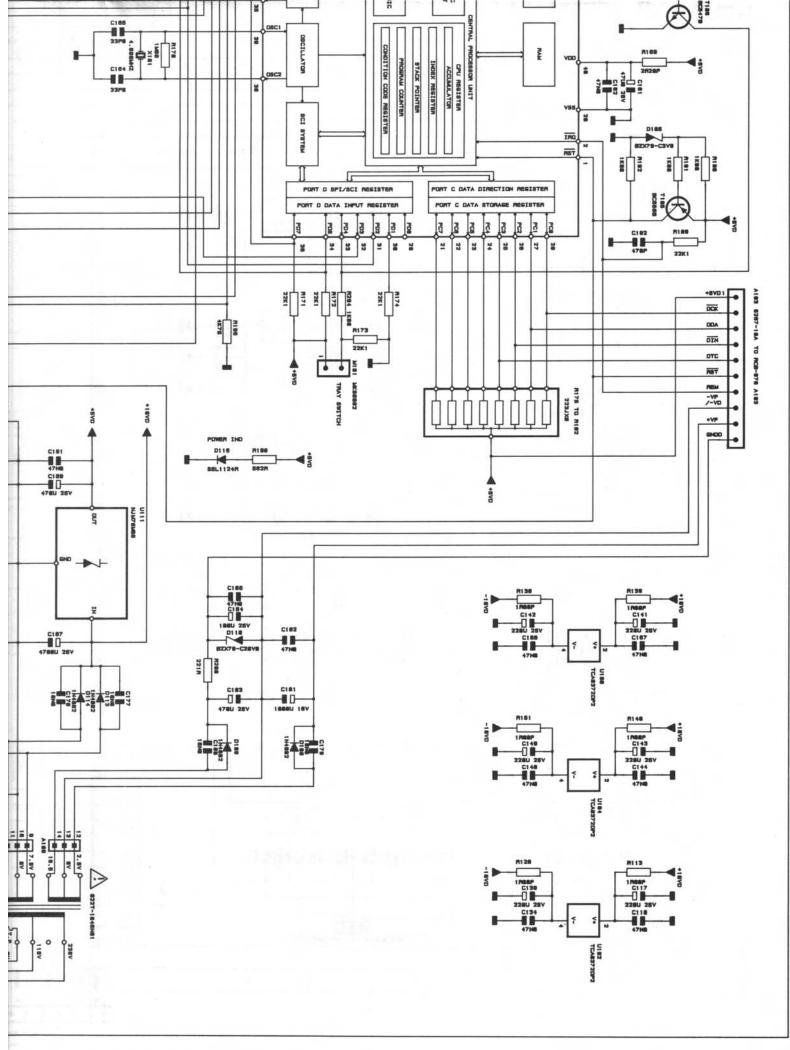

ise Ratio Dynamic Range Digital to Analog Converters (2) Digital Filter

Speed Accuracy, Wow and Flutter Output Level Output Impedance Digital Output Load Impedance

Power Requirements

Power Consumption Weight Dimensions 20-20,000 Hz ± 0.05 dB ± 0.5 dB ± 0.5 degree 0.0025% @ 1 kHz 0.0025% @ 1 kHz

> 100 dB @ 1 kHz
> 107 dB
> 100 dB
Multiplebit Bitstream Continuous Calibration
20 Bit, 16x Oversampling

Quartz crystal precision 2.0 Volts rms 200 Ohms 0.5 Volt P.P. 75 Ohms

115 volts AC 50/60 Hz, 230 volts AC 50/60 Hz 30 watts 5.3 Kg's / 11.6 Lbs. 440 mm (W) x 72 mm (H) x 316 mm (D) 17-3/8" (W) x 2-7/8" (H) x 12-7/16" (D)

All specifications are accurate at the time of printing. Rotel reserves the right to make improvements without notice.

Wiring Diagram



#### REMOTE CONTROL HANDSET



















## Schematic Diagram

SCHEMATIC DIAGRAM MODEL NO. RCD-975 (3/3)



## **Printed Circuit Boards**







## **Printed Circuit Boards**



#### Parts List

NOTE: THE COMPONENTS INDENTIFIED BY A MARK ARE FOR SAFFTY.REPLACE ONLY WITH ORIGINAL PARTS.DO NOT SUBSTITUTE.

| R101<br>R102<br>R103,104<br>R105<br>R106<br>R107<br>R108<br>R109<br>R110<br>R111<br>R112<br>R113<br>R114<br>R115<br>R116<br>R117<br>R118<br>R119 | RMB-970 R2<br>RM54752810<br>RM52212811<br>RF52208020<br>RM52213815<br>RM51822812<br>RM51822812<br>RM51821819<br>RM51212815<br>RM55111811<br>RM55011813<br>RF53308022<br>RM53329813<br>RF51008023<br>RM53011813<br>RM54751816 | PCB ASSEMBLY<br>R, METAL 47.5K 1/4W F<br>R, METAL 22.1K 1/4W F<br>R, FUSIBLE NFR252R2 (J)<br>0.33W<br>R, METAL 221K 1/4W F<br>R, METAL 18.2K 1/4W F<b