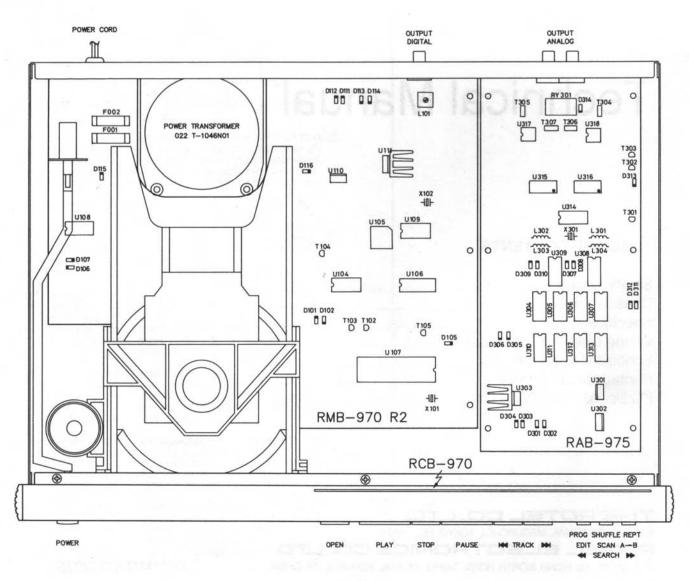

LECTRONICS CO., LTD.

3F-2, NO.35, FU HSING NORTH ROAD, TAIPEI, TAIWAN, REPUBLIC OF CHINA

MN20002279

## **Safety Caution**

#### PROTECTION OF EYES FROM LASER BEAM DURING SERVICING

THIS SET EMPLOYS A LASER. THEREFORE, BE SURE TO FOLLOW CAREFULLY THE INSTRUCTIONS BELOW WHEN SERVICING.

#### WARNING !!

WHEN SERVICING, DO NOT APPROACH THE LASER EXIT WITH THE EYE TOO CLOSELY. IN CASE IT IS NECESSARY TO CONFIRM LASER BEAM EMMISIOM, BE SURE TO OBSERVE FROM A DISTANCE OF MORE THAN 30cm FROM THE SURFACE OF THE OBJECTIVE LENS ON THE OPTICAL PICK-UP BLOCK.

#### LASER WARNING LABEL THE LABEL SHOWN BELOW ARE AFFIXED.

#### CAUTION

INVISIBLE LASER RADIATION WHEN OPEN, DO NOT STARE INTO BEAM.

#### DANGER

INVISIBLE LASER RADIATION WHEN OPEN, AVOID DIRECT EXPOSURE TO BEAM.

## **Chassis Layout**



#### SPECIFICATIONS :

#### RCD 975

Frequency Response Channel Balance Phase Linearity Total Harmonic Distortion + Noise Intermodulation Distortion

Channel Separation Signal to Noise Ratio Dynamic Range Digital to Analog Converters (2) Digital Filter

Speed Accuracy, Wow and Flutter Output Level Output Impedance Digital Output Load Impedance

Power Requirements

Power Consumption Weight Dimensions 20-20,000 Hz ± 0.05 dB ± 0.5 dB ± 0.5 degree 0.0025% @ 1 kHz 0.0025% @ 1 kHz

> 100 dB @ 1 kHz
> 107 dB
> 100 dB
Multiplebit Bitstream Continuous Calibration
20 Bit, 16x Oversampling

Quartz crystal precision 2.0 Volts rms 200 Ohms 0.5 Volt P.P. 75 Ohms

115 volts AC 50/60 Hz, 230 volts AC 50/60 Hz 30 watts 5.3 Kg's / 11.6 Lbs. 440 mm (W) x 72 mm (H) x 316 mm (D) 17-3/8" (W) x 2-7/8" (H) x 12