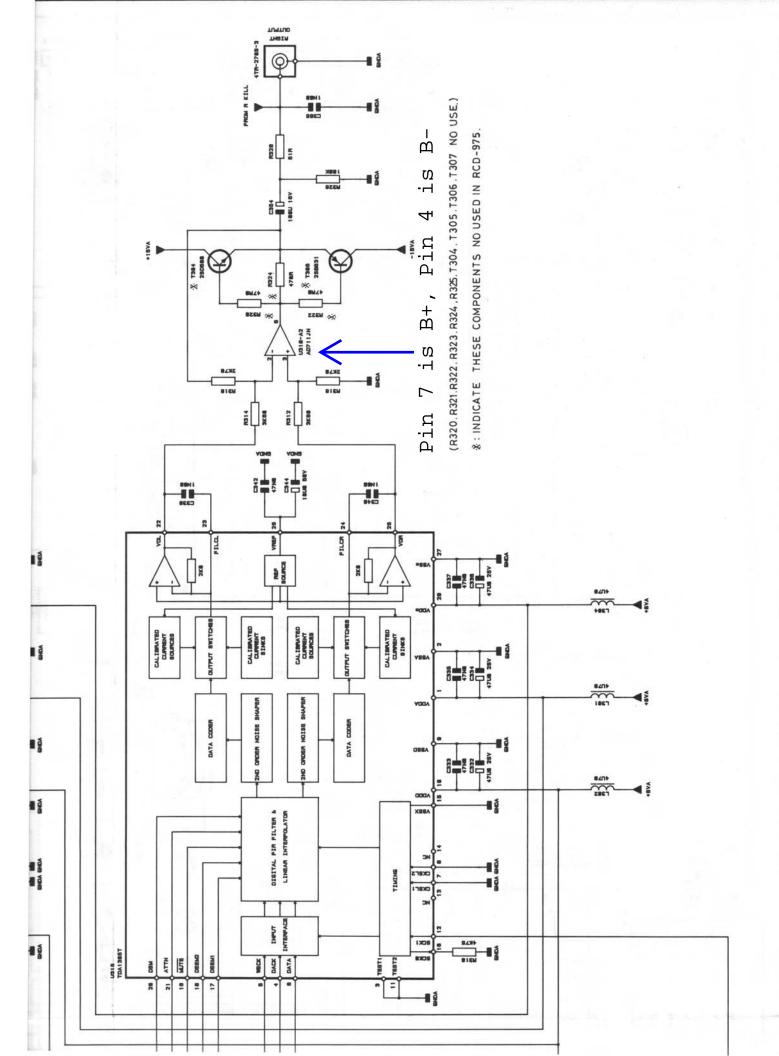

namic Range Digital to Analog Converters (2) Digital Filter

Speed Accuracy, Wow and Flutter Output Level Output Impedance Digital Output Load Impedance

Power Requirements

Power Consumption Weight Dimensions 20-20,000 Hz ± 0.05 dB ± 0.5 dB ± 0.5 degree 0.0025% @ 1 kHz 0.0025% @ 1 kHz

> 100 dB @ 1 kHz
> 107 dB
> 100 dB
Multiplebit Bitstream Continuous Calibration
20 Bit, 16x Oversampling

Quartz crystal precision 2.0 Volts rms 200 Ohms 0.5 Volt P.P. 75 Ohms

115 volts AC 50/60 Hz, 230 volts AC 50/60 Hz 30 watts 5.3 Kg's / 11.6 Lbs. 440 mm (W) x 72 mm (H) x 316 mm (D) 17-3/8" (W) x 2-7/8" (H) x 12-7/16" (D)

All specifications are accurate at the time of printing. Rotel reserves the right to make improvements without notice.

Wiring Diagram



#### REMOTE CONTROL HANDSET



















## Schematic Diagram

SCHEMATIC DIAGRAM MODEL NO. RCD-975 (3/3)



## **Printed Circuit Boards**







## **Printed Circuit Boards**



#### Parts List

NOTE: THE COMPONENTS INDENTIFIED BY A MARK ARE FOR SAFFTY.REPLACE ONLY WITH ORIGINAL PARTS.DO NOT SUBSTITUTE.

| R101<br>R102<br>R103,104<br>R105<br>R106<br>R107<br>R108<br>R109<br>R110<br>R111<br>R112<br>R113<br>R114<br>R115<br>R116<br>R117<br>R118<br>R119 | RMB-970 R2<br>RM54752810<br>RM52212811<br>RF52208020<br>RM52213815<br>RM51822812<br>RM51822812<br>RM51821819<br>RM51212815<br>RM55111811<br>RM55011813<br>RF53308022<br>RM53329813<br>RF51008023<br>RM53011813<br>RM54751816 | PCB ASSEMBLY<br>R, METAL 47.5K 1/4W F<br>R, METAL 22.1K 1/4W F<br>R, FUSIBLE NFR252R2 (J)<br>0.33W<br>R, METAL 221K 1/4W F<br>R, METAL 18.2K 1/4W F<br>R, METAL 1