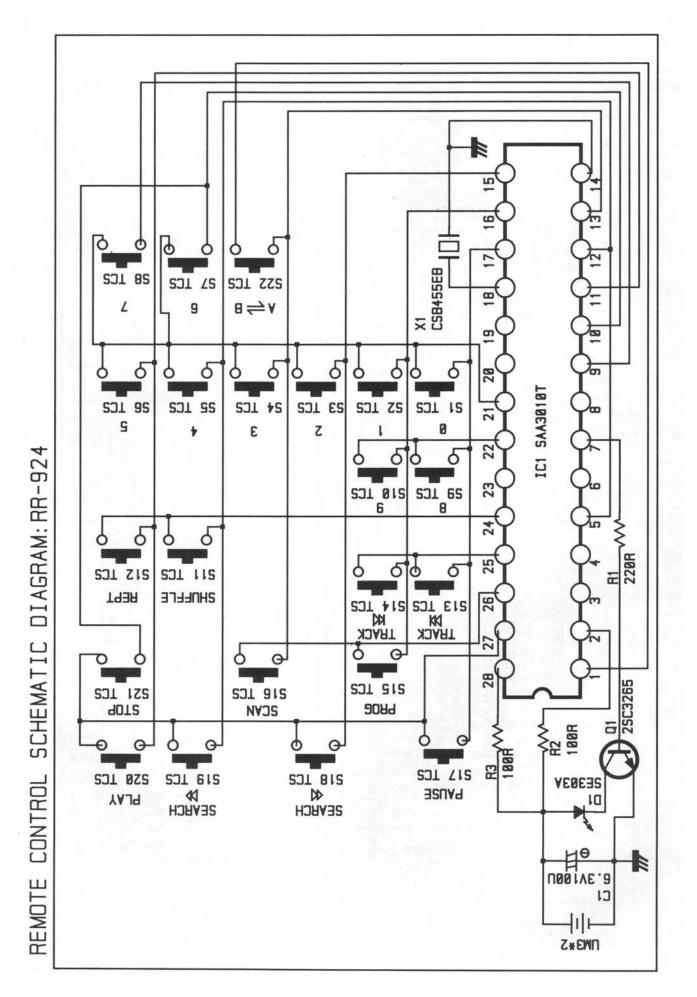

o Noise Ratio Dynamic Range Digital to Analog Converters (2) Digital Filter

Speed Accuracy, Wow and Flutter Output Level Output Impedance Digital Output Load Impedance

Power Requirements

Power Consumption Weight Dimensions 20-20,000 Hz ± 0.05 dB ± 0.5 dB ± 0.5 degree 0.0025% @ 1 kHz 0.0025% @ 1 kHz

> 100 dB @ 1 kHz
> 107 dB
> 100 dB
Multiplebit Bitstream Continuous Calibration
20 Bit, 16x Oversampling

Quartz crystal precision 2.0 Volts rms 200 Ohms 0.5 Volt P.P. 75 Ohms

115 volts AC 50/60 Hz, 230 volts AC 50/60 Hz 30 watts 5.3 Kg's / 11.6 Lbs. 440 mm (W) x 72 mm (H) x 316 mm (D) 17-3/8" (W) x 2-7/8" (H) x 12-7/16" (D)

All specifications are accurate at the time of printing. Rotel reserves the right to make improvements without notice.

Wiring Diagram



#### REMOTE CONTROL HANDSET



















## Schematic Diagram

SCHEMATIC DIAGRAM MODEL NO. RCD-975 (3/3)



## **Printed Circuit Boards**







## **Printed Circuit Boards**



#### Parts List

NOTE: THE COMPONENTS INDENTIFIED BY A MARK ARE FOR SAFFTY.REPLACE ONLY WITH ORIGINAL PARTS.DO NOT SUBSTITUTE.

| R101<br>R102<br>R103,104<br>R105<br>R106<br>R107<br>R108<br>R109<br>R110<br>R111<br>R112<br>R113<br>R114<br>R115<br>R116<br>R117<br>R118<br>R119 | RMB-970 R2<br>RM54752810<br>RM52212811<br>RF52208020<br>RM52213815<br>RM51822812<br>RM51822812<br>RM51821819<br>RM51212815<br>RM55111811<br>RM55011813<br>RF53308022<br>RM53329813<br>RF51008023<br>RM53011813<br>RM54751816 | PCB ASSEMBLY<br>R, METAL 47.5K 1/4W F<br>R, METAL 22.1K 1/4W F<br>R, FUSIBLE NFR252R2 (J)<br>0.33W<br>R, METAL 221K 1/4W F<br>R, METAL 18.2K 1/4W