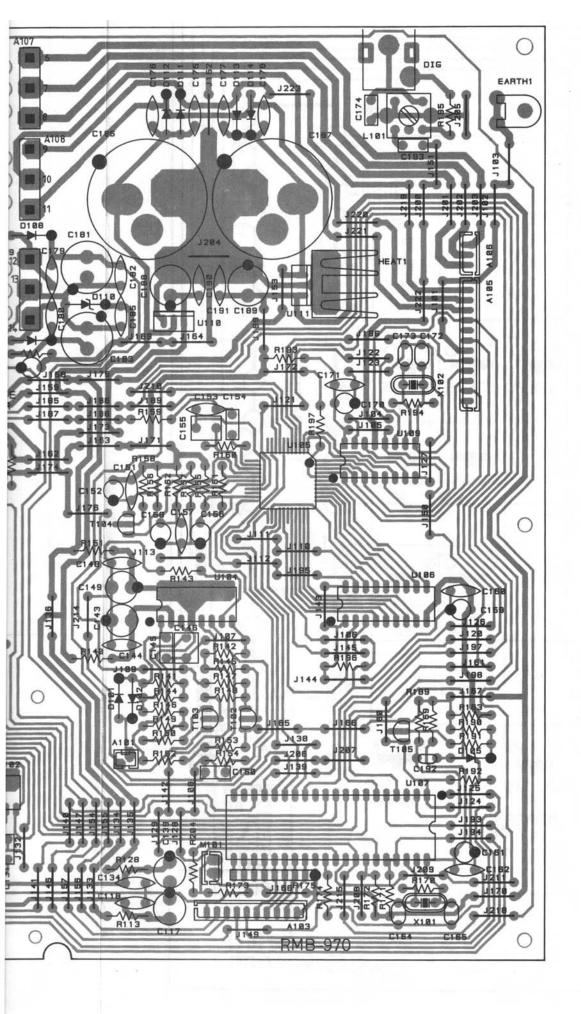

vel Output Impedance Digital Output Load Impedance

Power Requirements

Power Consumption Weight Dimensions 20-20,000 Hz ± 0.05 dB ± 0.5 dB ± 0.5 degree 0.0025% @ 1 kHz 0.0025% @ 1 kHz

> 100 dB @ 1 kHz
> 107 dB
> 100 dB
Multiplebit Bitstream Continuous Calibration
20 Bit, 16x Oversampling

Quartz crystal precision 2.0 Volts rms 200 Ohms 0.5 Volt P.P. 75 Ohms

115 volts AC 50/60 Hz, 230 volts AC 50/60 Hz 30 watts 5.3 Kg's / 11.6 Lbs. 440 mm (W) x 72 mm (H) x 316 mm (D) 17-3/8" (W) x 2-7/8" (H) x 12-7/16" (D)

All specifications are accurate at the time of printing. Rotel reserves the right to make improvements without notice.

Wiring Diagram



#### REMOTE CONTROL HANDSET



















## Schematic Diagram

SCHEMATIC DIAGRAM MODEL NO. RCD-975 (3/3)



## **Printed Circuit Boards**







## **Printed Circuit Boards**



#### Parts List

NOTE: THE COMPONENTS INDENTIFIED BY A MARK ARE FOR SAFFTY.REPLACE ONLY WITH ORIGINAL PARTS.DO NOT SUBSTITUTE.

| R101<br>R102<br>R103,104<br>R105<br>R106<br>R107<br>R108<br>R109<br>R110<br>R111<br>R112<br>R113<br>R114<br>R115<br>R116<br>R117<br>R118<br>R119 | RMB-970 R2<br>RM54752810<br>RM52212811<br>RF52208020<br>RM52213815<br>RM51822812<br>RM51822812<br>RM51821819<br>RM51212815<br>RM55111811<br>RM55011813<br>RF53308022<br>RM53329813<br>RF51008023<br>RM53011813<br>RM54751816 | PCB ASSEMBLY<br>R, METAL 47.5K 1/4W F<br>R, METAL 22.1K 1/4W F<br>R, FUSIBLE NFR252R2 (J)<br>0.33W<br>R, METAL 221K 1/4W F<br>R, METAL 18.2K 1/4W F<br>R, METAL 1.82K 1/4W F<br>R, METAL 1.82K 1/4W F<br>R, METAL 5.11K 1/4W F<br>R, METAL 3.01K 1/4W F<br>R, FUSIBLE N