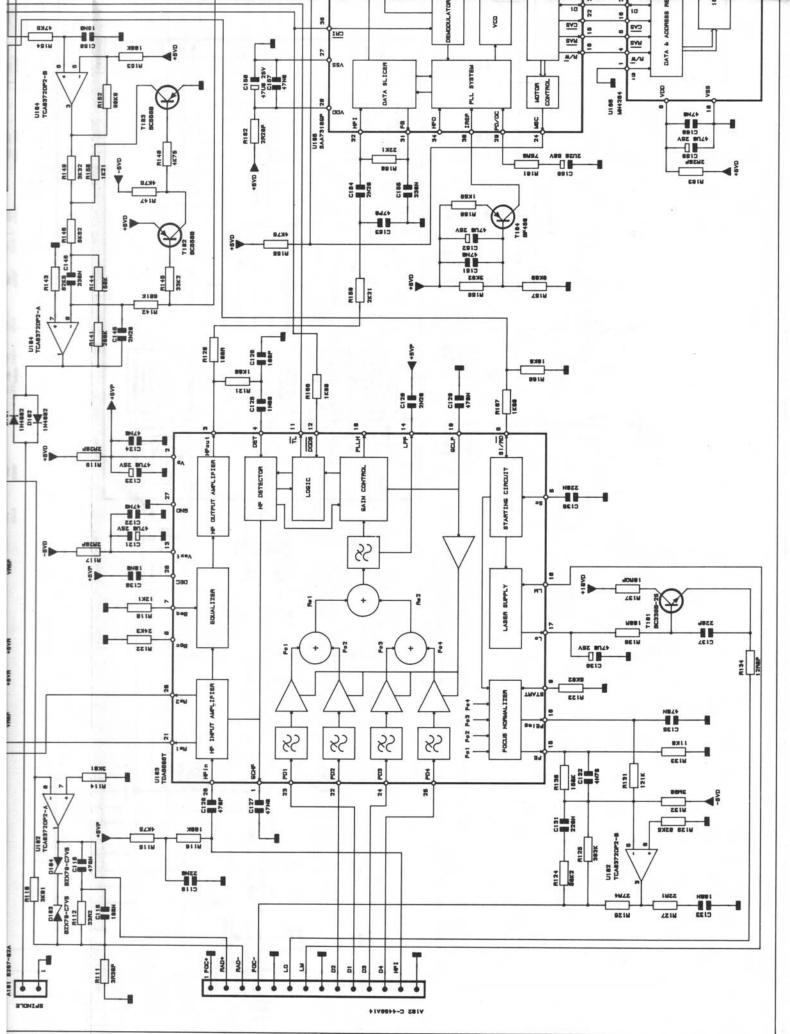

e Ratio Dynamic Range Digital to Analog Converters (2) Digital Filter

Speed Accuracy, Wow and Flutter Output Level Output Impedance Digital Output Load Impedance

Power Requirements

Power Consumption Weight Dimensions 20-20,000 Hz ± 0.05 dB ± 0.5 dB ± 0.5 degree 0.0025% @ 1 kHz 0.0025% @ 1 kHz

> 100 dB @ 1 kHz
> 107 dB
> 100 dB
Multiplebit Bitstream Continuous Calibration
20 Bit, 16x Oversampling

Quartz crystal precision 2.0 Volts rms 200 Ohms 0.5 Volt P.P. 75 Ohms

115 volts AC 50/60 Hz, 230 volts AC 50/60 Hz 30 watts 5.3 Kg's / 11.6 Lbs. 440 mm (W) x 72 mm (H) x 316 mm (D) 17-3/8" (W) x 2-7/8" (H) x 12-7/16" (D)

All specifications are accurate at the time of printing. Rotel reserves the right to make improvements without notice.

Wiring Diagram



#### REMOTE CONTROL HANDSET



















## Schematic Diagram

SCHEMATIC DIAGRAM MODEL NO. RCD-975 (3/3)



## **Printed Circuit Boards**







## **Printed Circuit Boards**



#### Parts List

NOTE: THE COMPONENTS INDENTIFIED BY A MARK ARE FOR SAFFTY.REPLACE ONLY WITH ORIGINAL PARTS.DO NOT SUBSTITUTE.

| R101<br>R102<br>R103,104<br>R105<br>R106<br>R107<br>R108<br>R109<br>R110<br>R111<br>R112<br>R113<br>R114<br>R115<br>R116<br>R117<br>R118<br>R119 | RMB-970 R2<br>RM54752810<br>RM52212811<br>RF52208020<br>RM52213815<br>RM51822812<br>RM51822812<br>RM51821819<br>RM51212815<br>RM55111811<br>RM55011813<br>RF53308022<br>RM53329813<br>RF51008023<br>RM53011813<br>RM54751816 | PCB ASSEMBLY<br>R, METAL 47.5K 1/4W F<br>R, METAL 22.1K 1/4W F<br>R, FUSIBLE NFR252R2 (J)<br>0.33W<br>R, METAL 221K 1/4W F<br>R, METAL 18.2K 1/4W F<br>