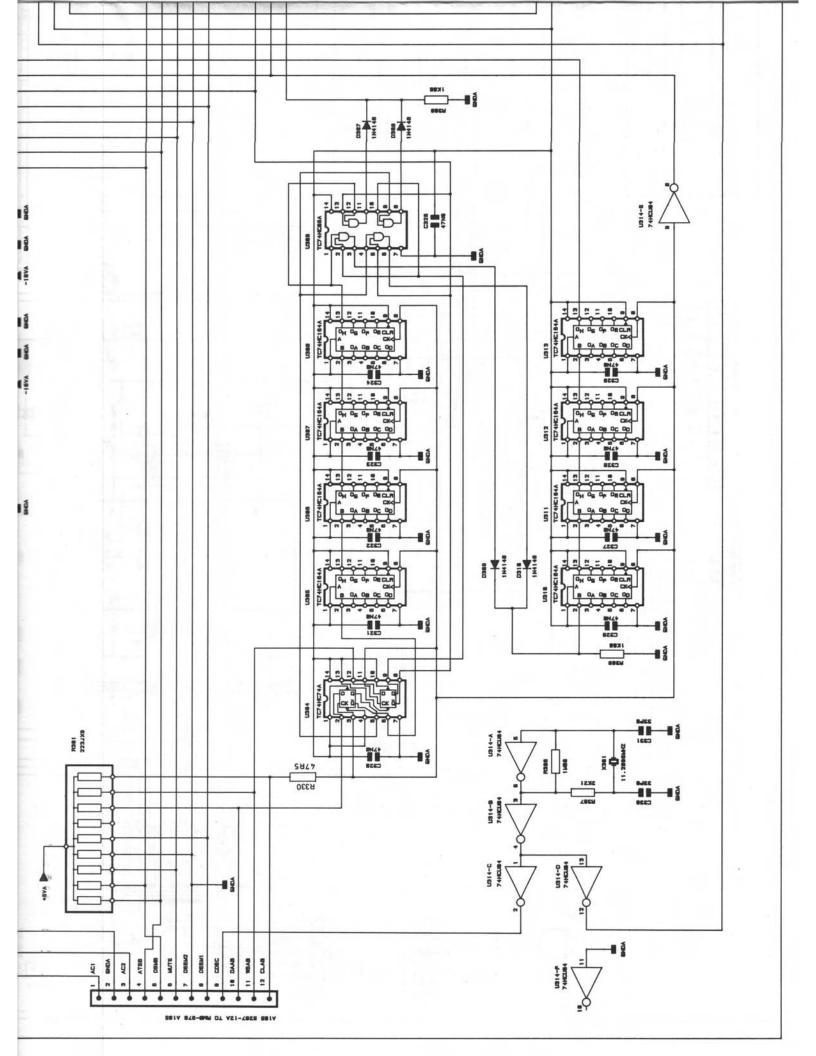

Dynamic Range Digital to Analog Converters (2) Digital Filter

Speed Accuracy, Wow and Flutter Output Level Output Impedance Digital Output Load Impedance

Power Requirements

Power Consumption Weight Dimensions 20-20,000 Hz ± 0.05 dB ± 0.5 dB ± 0.5 degree 0.0025% @ 1 kHz 0.0025% @ 1 kHz

> 100 dB @ 1 kHz
> 107 dB
> 100 dB
Multiplebit Bitstream Continuous Calibration
20 Bit, 16x Oversampling

Quartz crystal precision 2.0 Volts rms 200 Ohms 0.5 Volt P.P. 75 Ohms

115 volts AC 50/60 Hz, 230 volts AC 50/60 Hz 30 watts 5.3 Kg's / 11.6 Lbs. 440 mm (W) x 72 mm (H) x 316 mm (D) 17-3/8" (W) x 2-7/8" (H) x 12-7/16" (D)

All specifications are accurate at the time of printing. Rotel reserves the right to make improvements without notice.

Wiring Diagram



#### REMOTE CONTROL HANDSET



















## Schematic Diagram

SCHEMATIC DIAGRAM MODEL NO. RCD-975 (3/3)



## **Printed Circuit Boards**







## **Printed Circuit Boards**



#### Parts List

NOTE: THE COMPONENTS INDENTIFIED BY A MARK ARE FOR SAFFTY.REPLACE ONLY WITH ORIGINAL PARTS.DO NOT SUBSTITUTE.

| R101<br>R102<br>R103,104<br>R105<br>R106<br>R107<br>R108<br>R109<br>R110<br>R111<br>R112<br>R113<br>R114<br>R115<br>R116<br>R117<br>R118<br>R119 | RMB-970 R2<br>RM54752810<br>RM52212811<br>RF52208020<br>RM52213815<br>RM51822812<br>RM51822812<br>RM51821819<br>RM51212815<br>RM55111811<br>RM55011813<br>RF53308022<br>RM53329813<br>RF51008023<br>RM53011813<br>RM54751816 | PCB ASSEMBLY<br>R, METAL 47.5K 1/4W F<br>R, METAL 22.1K 1/4W F<br>R, FUSIBLE NFR252R2 (J)<br>0.33W<br>R, METAL 221K 1/4W F<br>R, METAL 18.2K 1/4W F<br>R, METAL