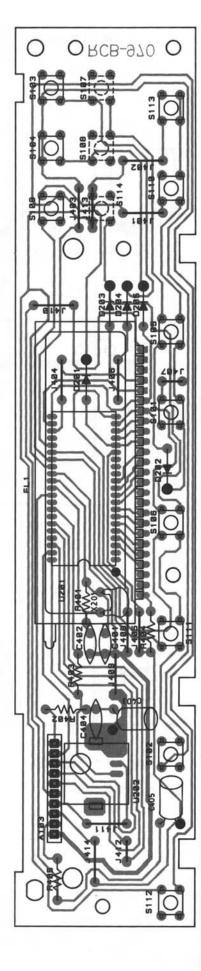

l Output Impedance Digital Output Load Impedance

Power Requirements

Power Consumption Weight Dimensions 20-20,000 Hz ± 0.05 dB ± 0.5 dB ± 0.5 degree 0.0025% @ 1 kHz 0.0025% @ 1 kHz

> 100 dB @ 1 kHz
> 107 dB
> 100 dB
Multiplebit Bitstream Continuous Calibration
20 Bit, 16x Oversampling

Quartz crystal precision 2.0 Volts rms 200 Ohms 0.5 Volt P.P. 75 Ohms

115 volts AC 50/60 Hz, 230 volts AC 50/60 Hz 30 watts 5.3 Kg's / 11.6 Lbs. 440 mm (W) x 72 mm (H) x 316 mm (D) 17-3/8" (W) x 2-7/8" (H) x 12-7/16" (D)

All specifications are accurate at the time of printing. Rotel reserves the right to make improvements without notice.

Wiring Diagram



#### REMOTE CONTROL HANDSET



















## Schematic Diagram

SCHEMATIC DIAGRAM MODEL NO. RCD-975 (3/3)



## **Printed Circuit Boards**







## **Printed Circuit Boards**



#### Parts List

NOTE: THE COMPONENTS INDENTIFIED BY A MARK ARE FOR SAFFTY.REPLACE ONLY WITH ORIGINAL PARTS.DO NOT SUBSTITUTE.

| R101<br>R102<br>R103,104<br>R105<br>R106<br>R107<br>R108<br>R109<br>R110<br>R111<br>R112<br>R113<br>R114<br>R115<br>R116<br>R117<br>R118<br>R119 | RMB-970 R2<br>RM54752810<br>RM52212811<br>RF52208020<br>RM52213815<br>RM51822812<br>RM51822812<br>RM51821819<br>RM51212815<br>RM55111811<br>RM55011813<br>RF53308022<br>RM53329813<br>RF51008023<br>RM53011813<br>RM54751816 | PCB ASSEMBLY<br>R, METAL 47.5K 1/4W F<br>R, METAL 22.1K 1/4W F<br>R, FUSIBLE NFR252R2 (J)<br>0.33W<br>R, METAL 221K 1/4W F<br>R, METAL 18.2K 1/4W F<br>R, METAL 1.82K 1/4W F<br>R, METAL 1.82K 1/4W F<br>R, METAL 5.11K 1/4W F<br>R, METAL 3.01K 1/4W F<br>R, FUSIBLE NFR