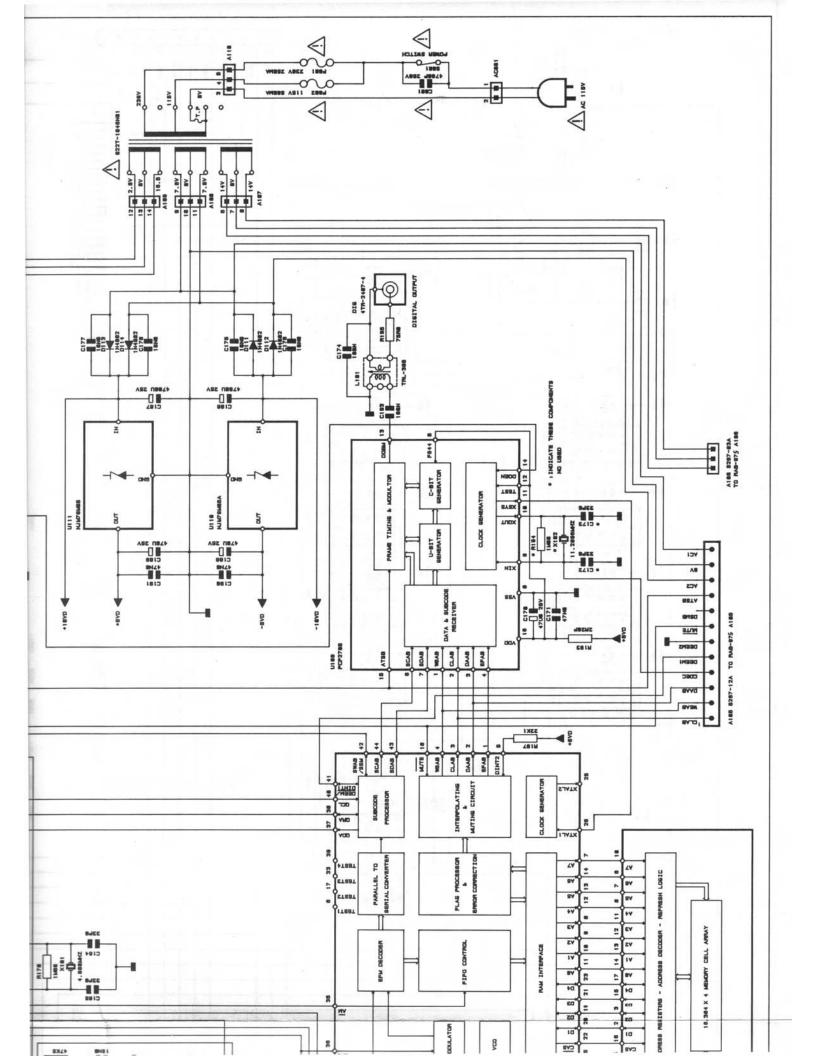

Ratio Dynamic Range Digital to Analog Converters (2) Digital Filter

Speed Accuracy, Wow and Flutter Output Level Output Impedance Digital Output Load Impedance

Power Requirements

Power Consumption Weight Dimensions 20-20,000 Hz ± 0.05 dB ± 0.5 dB ± 0.5 degree 0.0025% @ 1 kHz 0.0025% @ 1 kHz

> 100 dB @ 1 kHz
> 107 dB
> 100 dB
Multiplebit Bitstream Continuous Calibration
20 Bit, 16x Oversampling

Quartz crystal precision 2.0 Volts rms 200 Ohms 0.5 Volt P.P. 75 Ohms

115 volts AC 50/60 Hz, 230 volts AC 50/60 Hz 30 watts 5.3 Kg's / 11.6 Lbs. 440 mm (W) x 72 mm (H) x 316 mm (D) 17-3/8" (W) x 2-7/8" (H) x 12-7/16" (D)

All specifications are accurate at the time of printing. Rotel reserves the right to make improvements without notice.

Wiring Diagram



#### REMOTE CONTROL HANDSET



















## Schematic Diagram

SCHEMATIC DIAGRAM MODEL NO. RCD-975 (3/3)



## **Printed Circuit Boards**







## **Printed Circuit Boards**



#### Parts List

NOTE: THE COMPONENTS INDENTIFIED BY A MARK ARE FOR SAFFTY.REPLACE ONLY WITH ORIGINAL PARTS.DO NOT SUBSTITUTE.

| R101<br>R102<br>R103,104<br>R105<br>R106<br>R107<br>R108<br>R109<br>R110<br>R111<br>R112<br>R113<br>R114<br>R115<br>R116<br>R117<br>R118<br>R119 | RMB-970 R2<br>RM54752810<br>RM52212811<br>RF52208020<br>RM52213815<br>RM51822812<br>RM51822812<br>RM51821819<br>RM51212815<br>RM55111811<br>RM55011813<br>RF53308022<br>RM53329813<br>RF51008023<br>RM53011813<br>RM54751816 | PCB ASSEMBLY<br>R, METAL 47.5K 1/4W F<br>R, METAL 22.1K 1/4W F<br>R, FUSIBLE NFR252R2 (J)<br>0.33W<br>R, METAL 221K 1/4W F<br>R, METAL 18.2K 1/4W F<br>R,