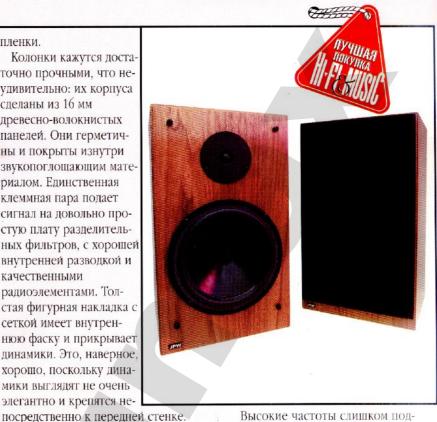

## IPW P1

тестируемой группе это почти самая большая и тяжелая модель, к тому же, единственная, отделанная настоящей фанерой. Это, конечно, не карельская береза, но выглядит куда лучше любой виниловой

Высокое значение импеданса не требует от усилителя большого выходного тока. Подъем басов на 80 Гц благодаря герметичному корпусу

пленки.

Колонки кажутся достаточно прочными, что неудивительно: их корпуса сделаны из 16 мм древесно-волокнистых панелей. Они герметичны и покрыты изнутри звукопоглощающим материалом. Единственная клеммная пара подает сигнал на довольно простую плату разделительных фильтров, с хорошей внутренней разводкой и качественными радиоэлементами. Толстая фигурная накладка с сеткой имеет внутреннюю фаску и прикрывает динамики. Это, наверное, хорошо, поскольку динамики выглядят не очень элегантно и крепятся не-

Другой приятной неожиданностью является использование литого, вместо прессованного, диффузородержателя в основном НЧ-динамике модели Р1, а также небольшого магнита с довольно крупным (155 мм) бумажным диффузором и пластиковым гофром. Высокочастотный динамик снабжен очень маленьким (19 мм) диффузором из мягкой материи. Динамики прикреплены болтами, что обычно характерно для более дорогих моделей, но сами болты затянуты не слишком сильно.