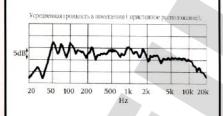

Хотя и есть некоторые локальные неравномерности АЧХ, при установке АС вблизи стен проявляется "сглаженность" графика в пределах плюс-минус 4 дБ в диапазоне 50Гц - 10 кГц. С другой стороны, при установке в свободном пространстве, звучание басов слабеет, и заметны довольно широкие пики при 100 Ги и 900Ги - 1.2 кГи.

При установке в свободнои пространстве наблюдается недостаток басов со слабыми пиками на 100Гц и 900Гн

При установке вблизи стен появляются средние басы, с хорошей общей равномерностью, сохраняющейся в довольно скромном дианазоне