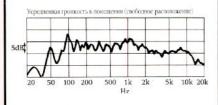

## СТЕНДОВОЕ ТЕСТИРОВАНИЕ

Модель Р1 обладает хорошими характеристиками при чувствительности 87 дБ/Вт, независимо от значения реактивного сопротивления, что видно по характеристике импеданса. Басы звучат равномерно, благодаря герметичному корпусу. Основной резонанс динамик-корпус зарегистрирован при 80 Гц, но в диапазоне 20 - 80 Ги проявляются резонансы изза отражений от стен помещения.

Хотя и есть некоторые локальные неравномерности АЧХ, при установке АС вблизи стен проявляется "сглаженность" графика в пределах плюс-минус 4 дБ в диапазоне 50Гц - 10 кГц. С другой стороны, при установке в свободном пространстве, звучание басов слабеет, и заметны довольно широкие пики при 100 Ги и 900Ги - 1.2 кГи.

При установке в свободнои пространстве наблюдается недостаток басов со слабыми пиками на 100Гц и 900Гн

При установке вблизи стен появляются средние басы, с хорошей общей равномерностью, сохраняющейся в довольно скромном дианазоне