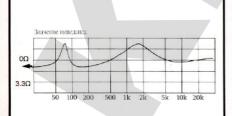

## СТЕНДОВОЕ ТЕСТИРОВАНИЕ

Модель Р1 обладает хорошими характеристиками при чувствительности 87 дБ/Вт, независимо от значения реактивного сопротивления, что видно по характеристике импеданса. Басы звучат равномерно, благодаря герметичному корпусу. Основной резонанс динамик-корпус зарегистрирован при 80 Гц, но в диапазоне 20 - 80 Ги проявляются резонансы изза отражений от стен помещения.

Высокое значение импеданса не требует от усилителя большого выходного тока. Подъем басов на 80 Гц благодаря герметичному корпусу

пленки.

Колонки кажутся достаточно прочными, что неудивительно: их корпуса сделаны из 16 мм древесно-волокнистых панелей. Они герметичны и покрыты изнутри звукопоглощающим материалом. Единственная клеммная пара подает сигнал на довольно простую плату разделительных фильтров, с хорошей внутренней разводкой и качественными радиоэлементами. Толстая фигурная накладка с сеткой имеет внутреннюю фаску и прикрывает динамики. Это, наверное, хорошо, поскольку динамики выглядят не очень элегантно и крепятся не-